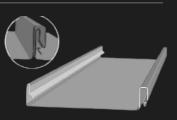

## M P 3 6

- 36" wide panel
- Ribs 9" on center
- Used on slopes down to 3:12
- MP150

- 40 year paint warranty
- 26 standard colors
- 29 ga steel
  - Snapped seam roof panel
  - Smooth or Striated
  - 1 1/2" tall ribs
  - 15" wide Panel
  - Used on slopes down to 3:12
  - 24 or 26 ga steel
  - Available in 30 colors
  - 40 year paint warranty