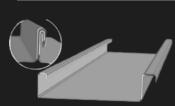

## MP675

- Snapped seam roof panel
- Smooth or striated
- 1 5/8" tall ribs
- Used on slopes down to 2:12
- 22 or 24 ga steel
- Available in 30 colors
- 40 year paint warranty
- 18" wide panel

MP210

- Mechanically seamed roof panel
- Smooth or striated
- Spans purlins up to 5'
- 18" wide panel
- Used on slopes down to 0.5:12
- 22 or 24 ga steel
- Available in 30 colors
- 40 year paint warranty