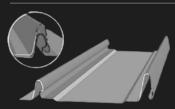

## MP675

- Snapped seam roof panel
- Smooth or striated
- 1 5/8" tall ribs
- Used on slopes down to 2:12
- 22 or 24 ga steel
- Available in 30 colors
- 40 year paint warranty
- 18" wide panel

MP210

- Mechanically seamed roof panel
- Smooth or striated
- Spans purlins up to 5'
- 18" wide panel
- Used on slopes down to 0.5:12
- 22 or 24 ga steel
- Available in 30 colors
- 40 year paint warranty