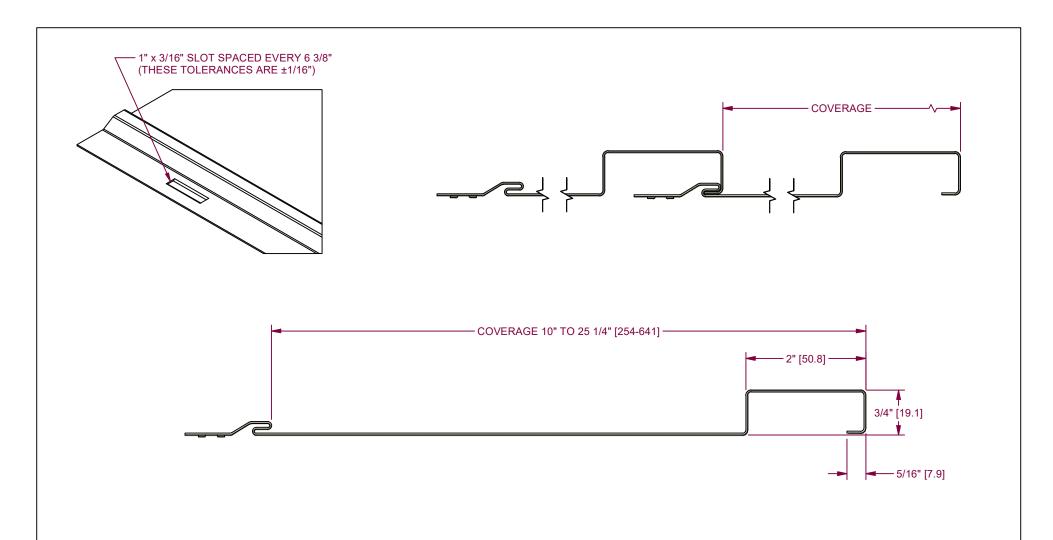

## NOTES:

1. MATERIAL USAGE = 3 5/8" APPROX.

- 2. MATERIALS FORMED:
  - 26GA AND 24GA GRADE 50 STEEL
  - .027" AND .032" ALUMINUM
- 3. DIMENSIONS IN BRACKETS ARE mm AND ARE PROVIDED FOR REFERENCE ONLY.

| MATERIAL SEE NOTE   |          |              |                   |  | FINISH         |                                                |                                                 |                          |        |            |
|---------------------|----------|--------------|-------------------|--|----------------|------------------------------------------------|-------------------------------------------------|--------------------------|--------|------------|
| REVISION<br>HISTORY | REV<br>1 | ECR NO. NONE | DATE<br>2/28/2023 |  | ASED BY<br>AJB | TOLERANCES $.XX = \pm .01$ $.XXX = \pm .005$   | DRAWN BY AJB ECR NO. NONE                       | BOARD AND BATTEN PROFILE |        |            |
|                     |          |              |                   |  |                | FRACTION = $\pm 1/32$ "<br>ANGLE = $\pm 1/2$ ° | RELEASED BY<br>AJB<br>RELEASE DATE<br>9/13/2022 | DD7 750D                 | 1 OF 1 | REVISION 1 |